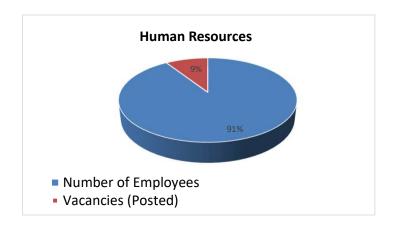

#### **Human Resources**

|                     | 10/31/2023 |
|---------------------|------------|
| Number of Employees | 257        |
| Vacancies (Posted)  | 26         |