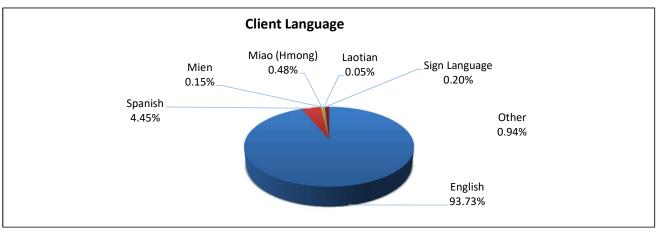

#### **Client Language**

|                  | English | Spanish | Miao (Hmong) | Mien  | Laotian | Sign Language | Other | Total   |
|------------------|---------|---------|--------------|-------|---------|---------------|-------|---------|
| October 31, 2023 | 9,480   | 450     | 49           | 15    | 5       | 20            | 95    | 10,114  |
| Percent          | 93.73%  | 4.45%   | 0.48%        | 0.15% | 0.05%   | 0.20%         | 0.94% | 100.00% |