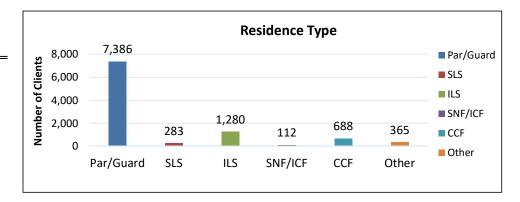

**Client Residence Type** 

|                  | Par/Guard | SLS  | ILS   | SNF/ICF | CCF  | Other |
|------------------|-----------|------|-------|---------|------|-------|
| October 31, 2023 | 7,386     | 283  | 1,280 | 112     | 688  | 365   |
| Percent          | 73.0%     | 2.8% | 12.7% | 1.1%    | 6.8% | 3.6%  |

(Note: Par/Guard = Home of Parent or Guardian; SLS = Supported Living; ILS= Independent Living; SNF/ICF = Skilled Nursing/Intermediate Care Facility; CCF=Community Care Facility

| October 31, 2023 | Butte  | Glenn | Lassen | Modoc | Plumas | Shasta | Siskiyou | Tehama | Trinity | Other | Total Residence |
|------------------|--------|-------|--------|-------|--------|--------|----------|--------|---------|-------|-----------------|
| Parent/Guardian  | 2865   | 428   | 181    | 56    | 112    | 2316   | 358      | 975    | 72      | 23    | 7386            |
| SLS              | 112    | 2     | 0      | 0     | 0      | 116    | 18       | 34     | 0       | 1     | 283             |
| ILS              | 607    | 33    | 43     | 17    | 19     | 349    | 84       | 111    | 11      | 6     | 1280            |
| SNF/IC           | 40     | 0     | 0      | 1     | 1      | 70     | 0        | 0      | 0       | 0     | 112             |
| CCF              | 130    | 20    | 16     | 0     | 3      | 387    | 0        | 125    | 0       | 7     | 688             |
| Other            | 106    | 8     | 10     | 1     | 2      | 122    | 18       | 59     | 3       | 36    | 365             |
| Total County     | 3,860  | 491   | 250    | 75    | 137    | 3,360  | 478      | 1,304  | 86      | 73    | 10,114          |
| Percent          | 38.16% | 4.85% | 2.47%  | 0.74% | 1.35%  | 33.22% | 4.73%    | 12.89% | 0.85%   | 0.72% |                 |