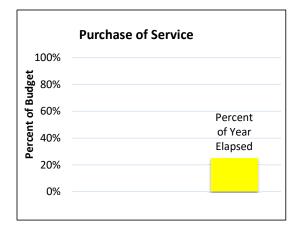

### Fiscal (As of September 30, 2023)

|                               | Amount        | Percent |
|-------------------------------|---------------|---------|
| POS Budget, Non-CPP *         | \$281,736,843 |         |
| POS Actual YTD, Non-CPP       | \$52,043,875  |         |
| Percent of Year Elapsed       |               | 25.0%   |
| Operations Budget, w/ CPP     | \$32,910,180  |         |
| Operations Actual YTD, w/ CPP | \$7,812,716   |         |
| Percent of Year Elapsed       |               | 25.0%   |