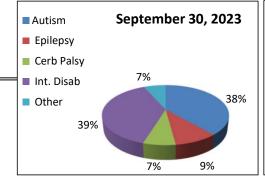

### **Number of Clients**

|                    | Status 0 | Status 1 | Status 2 | Status 8 | Status U | Total  |
|--------------------|----------|----------|----------|----------|----------|--------|
| September 30, 2023 | 516      | 957      | 8,360    | 13       | 230      | 10,076 |
| October 31, 2023   | 565      | 914      | 8,396    | 11       | 228      | 10,114 |
| Change - Number    | 49       | (43)     | 36       | (2)      | (2)      | 38     |
| Change - Percent   | 9.5%     | -4.5%    | 0.4%     | -15.4%   | -0.9%    | 0.4%   |

Status 0 = Diagnosis & Evaluation

Status 1 = At Risk Infants 36 months & under

Status 2 = Active Consumers

Status U = Provisional