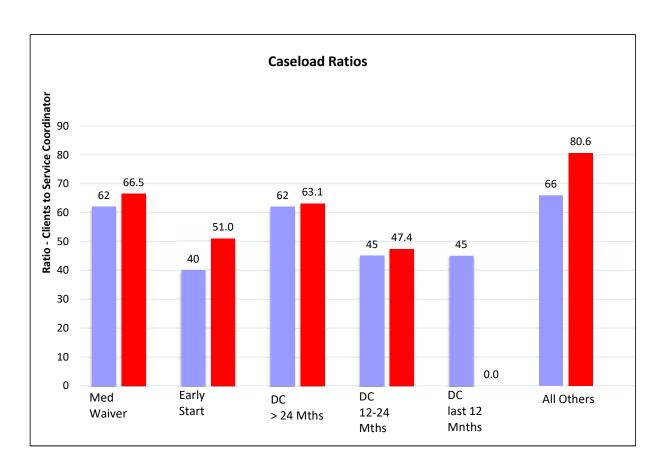

### **Caseload Ratios**

|                                                | 10/31/2023 |
|------------------------------------------------|------------|
| Medicaid Waiver required ratio                 | 62         |
| Actual                                         | 66.5       |
|                                                |            |
| Age 5 and under required ratio                 | 40         |
| Actual                                         | 51.0       |
|                                                |            |
| Clients moved from DC more than 24 months      | 62         |
| Actual                                         | 63.1       |
| Office to 1997 15 and DO to the 1997 1997 1997 | 45         |
| Clients moved from DC between 12 and 24 months | 45         |
| Actual                                         | 47.4       |
| Cliente may ad from DC within last 40 manths   | 4.5        |
| Clients moved from DC within last 12 months    | 45         |
| Actual                                         | 0.0        |
| All Others required                            | 66         |
| All Others required                            | 66         |
| Actual                                         | 80.6       |

### DC= Developmental Center