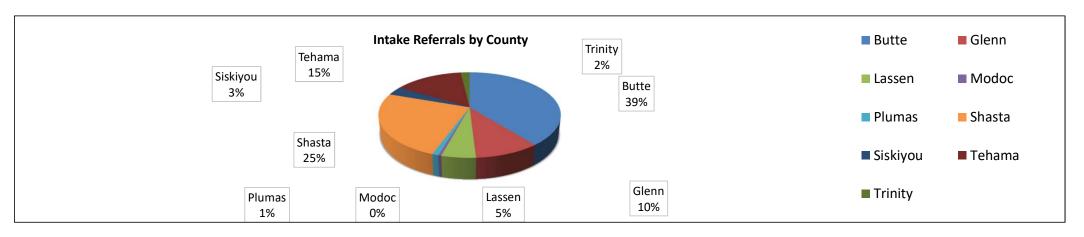

### **Intake Referrals**

|                     | Butte | Glenn | Lassen | Modoc | Plumas | Shasta | Siskiyou | Tehama | Trinity | Total |
|---------------------|-------|-------|--------|-------|--------|--------|----------|--------|---------|-------|
| Parent              | 26    | 6     | 4      | 0     | 0      | 18     | 3        | 5      | 2       | 64    |
| Relative            | 3     | 0     | 1      | 0     | 0      | 0      | 0        | 0      | 0       | 4     |
| Medical/Dr/Hospital | 4     | 0     | 0      | 0     | 0      | 3      | 0        | 2      | 0       | 9     |
| Public Health Nurse | 0     | 0     | 0      | 0     | 0      | 0      | 0        | 0      | 0       | 0     |
| Educator/School     | 0     | 0     | 0      | 0     | 0      | 0      | 0        | 0      | 0       | 0     |
| Self                | 6     | 1     | 0      | 0     | 0      | 0      | 0        | 1      | 0       | 8     |
| Social Worker       | 1     | 0     | 0      | 0     | 0      | 1      | 0        | 0      | 0       | 2     |
| Other Public Agency | 1     | 0     | 0      | 0     | 0      | 1      | 0        | 0      | 0       | 2     |
| Psychologist        | 0     | 0     | 0      | 0     | 0      | 0      | 0        | 0      | 0       | 0     |
| FNRC Staff          | 0     | 0     | 0      | 0     | 0      | 0      | 0        | 0      | 0       | 0     |
| Other               | 2     | 1     | 0      | 0     | 0      | 1      | 0        | 2      | 0       | 6     |
| Early Intervention  | 41    | 13    | 6      | 1     | 2      | 29     | 4        | 21     | 2       | 119   |
| Total               | 84    | 21    | 11     | 1     | 2      | 53     | 7        | 31     | 4       | 214   |
| Percent             | 39%   | 10%   | 5%     | 0%    | 1%     | 25%    | 3%       | 14%    | 2%      | 100%  |