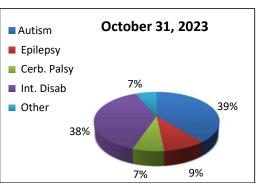

### **Number of Clients**

|                    | Status 0 | Status 1 | Status 2 | Status 8 | Status U | Total  |
|--------------------|----------|----------|----------|----------|----------|--------|
| September 30, 2023 | 516      | 957      | 8,360    | 13       | 230      | 10,076 |
| October 31, 2023   | 565      | 914      | 8,396    | 11       | 228      | 10,114 |
| Change - Number    | 49       | (43)     | 36       | (2)      | (2)      | 38     |
| Change - Percent   | 9.5%     | -4.5%    | 0.4%     | -15.4%   | -0.9%    | 0.4%   |

Status 0 = Diagnosis & Evaluation

Status 1 = At Risk Infants 36 months & under

Status 2 = Active Consumers

Status U = Provisional