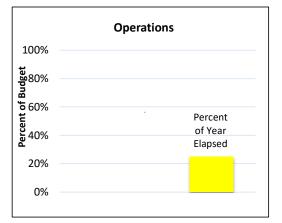

### Fiscal (As of September 30, 2023)

|                               | Amount        | Percent |
|-------------------------------|---------------|---------|
| POS Budget, Non-CPP *         | \$281,736,843 |         |
| POS Actual YTD, Non-CPP       | \$52,043,875  |         |
| Percent of Year Elapsed       |               | 25.0%   |
| Operations Budget, w/ CPP     | \$32,910,180  |         |
| Operations Actual YTD, w/ CPP | \$7,812,716   |         |
| Percent of Year Elapsed       |               | 25.0%   |