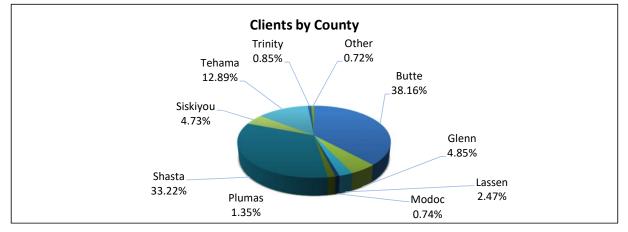

### **Clients by County**

|                  | Butte  | Glenn | Lassen | Modoc | Plumas | Shasta | Siskiyou | Tehama | Trinity | Other | Total   |
|------------------|--------|-------|--------|-------|--------|--------|----------|--------|---------|-------|---------|
| October 31, 2023 | 3,860  | 491   | 250    | 75    | 137    | 3,360  | 478      | 1,304  | 86      | 73    | 10,114  |
| Percent          | 38.16% | 4.85% | 2.47%  | 0.74% | 1.35%  | 33.22% | 4.73%    | 12.89% | 0.85%   | 0.72% | 100.00% |