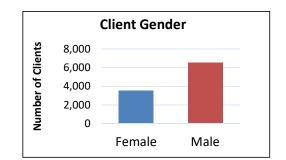

**Client Gender** 

October 31, 2023 Female Male 3,550 6,564

**Client Ethnicity** 

|                  | Black | Latin | Hmong | White | Nat. Amer | Multi. Cult | Other |
|------------------|-------|-------|-------|-------|-----------|-------------|-------|
| October 31, 2023 | 217   | 1,335 | 101   | 7,163 | 257       | 746         | 295   |
| Percent          | 2.2%  | 13.6% | 1.0%  | 73.0% | 2.6%      | 7.6%        | 3.0%  |