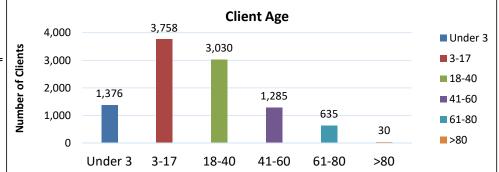

### **Client Service Type**

Traditional
Self-Determination

Number of Clients

9975 141

Client Age Range

 (in years)
 Under 3
 3-17
 18-40
 41-60
 61-80
 >80

 October 31, 2023
 1,376
 3,758
 3,030
 1,285
 635
 30