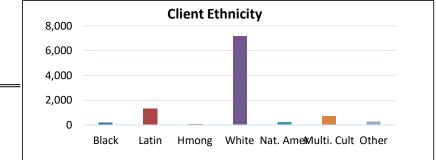

**Client Gender** 

October 31, 2023 Female Male 3,550 6,564

**Client Ethnicity** 

|                  | Black | Latin | Hmong | White | Nat. Amer | Multi. Cult | Other |
|------------------|-------|-------|-------|-------|-----------|-------------|-------|
| October 31, 2023 | 217   | 1,335 | 101   | 7,163 | 257       | 746         | 295   |
| Percent          | 2.2%  | 13.6% | 1.0%  | 73.0% | 2.6%      | 7.6%        | 3.0%  |